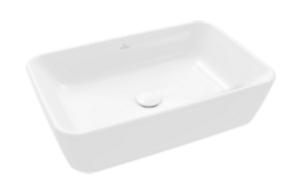

#### 1. POSITION

| Article number           | 5A276001                                                                                                                     |
|--------------------------|------------------------------------------------------------------------------------------------------------------------------|
| Article title            | Villeroy & Boch Architectura Surface-<br>mounted washbasin, 600 x 405 x<br>155 mm, White Alpin, with overflow,<br>unpolished |
| Product designation      | Surface-mounted washbasin                                                                                                    |
| Collection               | Architectura                                                                                                                 |
| PROJECTS                 | PLUS                                                                                                                         |
| Assembly / Assembly type | Surface-mounted                                                                                                              |
| Scope of delivery        | 1 x surface-mounted washbasin , 1 x fastening set with cut-out template                                                      |
| Ordering information     | Optionally available: Outlet valve with ceramic cover.                                                                       |
| Length in mm             | 405                                                                                                                          |
| Width in mm              | 600                                                                                                                          |
| Height in mm             | 155                                                                                                                          |
| Interior depth           | 108                                                                                                                          |
| Weight in kg             | 16,50                                                                                                                        |
| express delivery         | No                                                                                                                           |
| Suitable for             | Wall-mounted tap fittings, Tap fitting with raised base Matching Villeroy&Boch furniture                                     |
| Material                 | Sanitary ceramics                                                                                                            |
| Surface                  | glossy                                                                                                                       |
| With overflow            | Yes                                                                                                                          |
| EAN number               | 4062373807255                                                                                                                |