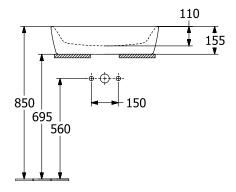

#### 1. POSITION

| Article number           | 5A276001                                                                                                                     |
|--------------------------|------------------------------------------------------------------------------------------------------------------------------|
| Article title            | Villeroy & Boch Architectura Surface-<br>mounted washbasin, 600 x 405 x<br>155 mm, White Alpin, with overflow,<br>unpolished |
| Product designation      | Surface-mounted washbasin                                                                                                    |
| Collection               | Architectura                                                                                                                 |
| PROJECTS                 | PLUS                                                                                                                         |
| Assembly / Assembly type | Surface-mounted                                                                                                              |
| Scope of delivery        | 1 x surface-mounted washbasin , 1 x fastening set with cut-out template                                                      |
| Ordering information     | Optionally available: Outlet valve with ceramic cover.                                                                       |
| Length in mm             | 405                                                                                                                          |
| Width in mm              | 600                                                                                                                          |
| Height in mm             | 155                                                                                                                          |
| Interior depth           | 108                                                                                                                          |
| Weight in kg             | 16,50                                                                                                                        |
| express delivery         | No                                                                                                                           |
| Suitable for             | Wall-mounted tap fittings, Tap fitting with raised base Matching Villeroy&Boch furniture                                     |
| Material                 | Sanitary ceramics                                                                                                            |
| Surface                  | glossy                                                                                                                       |
| With overflow            | Yes                                                                                                                          |
| EAN number               | 4062373807255                                                                                                                |

# TECHNICAL DRAWINGS

### 5A276001