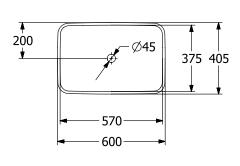

raised base Matching Villeroy&Boch furniture                                     |
| Material                 | Sanitary ceramics                                                                                                            |
| Surface                  | glossy                                                                                                                       |
| With overflow            | Yes                                                                                                                          |
| EAN number               | 4062373807255                                                                                                                |

# COLOUR

#### **COLOUR DESIGNATION**



White Alpin



# TECHNICAL DRAWINGS

### 5A276001