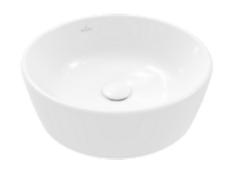

#### 1. POSITION

| Article number           | 5A254501                                                                                                                     |
|--------------------------|------------------------------------------------------------------------------------------------------------------------------|
| Article title            | Villeroy & Boch Architectura Surface-<br>mounted washbasin, 450 x 450 x<br>155 mm, White Alpin, with overflow,<br>unpolished |
| Product designation      | Surface-mounted washbasin                                                                                                    |
| Collection               | Architectura                                                                                                                 |
| PROJECTS                 | PLUS                                                                                                                         |
| Assembly / Assembly type | Surface-mounted                                                                                                              |
| Scope of delivery        | 1 x surface-mounted washbasin , 1 x fastening set with cut-out template                                                      |
| Ordering information     | Optionally available: Outlet valve with ceramic cover.                                                                       |
| Length in mm             | 450                                                                                                                          |
| Width in mm              | 450                                                                                                                          |
| Height in mm             | 155                                                                                                                          |
| Interior depth           | 108                                                                                                                          |
| Diameter in mm           | 450                                                                                                                          |
| Weight in kg             | 12,30                                                                                                                        |
| express delivery         | No                                                                                                                           |
| Suitable for             | Wall-mounted tap fittings, Tap fitting with raised base Matching Villeroy&Boch furniture                                     |
| Material                 | Sanitary ceramics                                                                                                            |
| Surface                  | glossy                                                                                                                       |
| With overflow            | Yes                                                                                                                          |
| EAN number               | 4062373806753                                                                                                                |