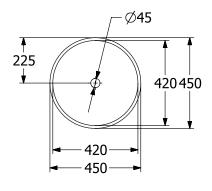

# TECHNICAL DRAWINGS

### 5A254501

#### 1. POSITION

| Article number           | 5A254501                                                                                                                     |
|--------------------------|------------------------------------------------------------------------------------------------------------------------------|
| Article title            | Villeroy & Boch Architectura Surface-<br>mounted washbasin, 450 x 450 x<br>155 mm, White Alpin, with overflow,<br>unpolished |
| Product designation      | Surface-mounted washbasin                                                                                                    |
| Collection               | Architectura                                                                                                                 |
| PROJECTS                 | PLUS                                                                                                                         |
| Assembly / Assembly type | Surface-mounted                                                                                                              |
| Scope of delivery        | 1 x surface-mounted washbasin , 1 x fastening set with cut-out template                                                      |
| Ordering information     | Optionally available: Outlet valve with ceramic cover.                                                                       |
| Length in mm             | 450                                                                                                                          |
| Width in mm              | 450                                                                                                                          |
| Height in mm             | 155                                                                                                                          |
| Interior depth           | 108                                                                                                                          |
| Diameter in mm           | 450                                                                                                                          |
| Weight in kg             | 12,30                                                                                                                        |
| express delivery         | No                                                                                                                           |
| Suitable for             | Wall-mounted tap fittings, Tap fitting with raised base Matching Villeroy&Boch furniture                                     |
| Material                 | Sanitary ceramics                                                                                                            |
| Surface                  | glossy                                                                                                                       |
| With overflow            | Yes                                                                                                                          |
| EAN number               | 4062373806753                                                                                                                |