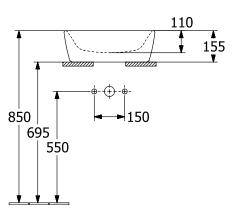

#### 1. POSITION

| Article number           | 5A254501                                                                                                                     |
|--------------------------|------------------------------------------------------------------------------------------------------------------------------|
| Article title            | Villeroy & Boch Architectura Surface-<br>mounted washbasin, 450 x 450 x<br>155 mm, White Alpin, with overflow,<br>unpolished |
| Product designation      | Surface-mounted washbasin                                                                                                    |
| Collection               | Architectura                                                                                                                 |
| PROJECTS                 | PLUS                                                                                                                         |
| Assembly / Assembly type | Surface-mounted                                                                                                              |
| Scope of delivery        | 1 x surface-mounted washbasin , 1 x fastening set with cut-out template                                                      |
| Ordering information     | Optionally available: Outlet valve with ceramic cover.                                                                       |
| Length in mm             | 450                                                                                                                          |
| Width in mm              | 450                                                                                                                          |
| Height in mm             | 155                                                                                                                          |
| Interior depth           | 108                                                                                                                          |
| Diameter in mm           | 450                                                                                                                          |
| Weight in kg             | 12,30                                                                                                                        |
| express delivery         | No                                                                                                                           |
| Suitable for             | Wall-mounted tap fittings, Tap fitting with raised base Matching Villeroy&Boch furniture                                     |
| Material                 | Sanitary ceramics                                                                                                            |
| Surface                  | glossy                                                                                                                       |
| With overflow            | Yes                                                                                                                          |
| EAN number               | 4062373806753                                                                                                                |

# TECHNICAL DRAWINGS

### 5A254501