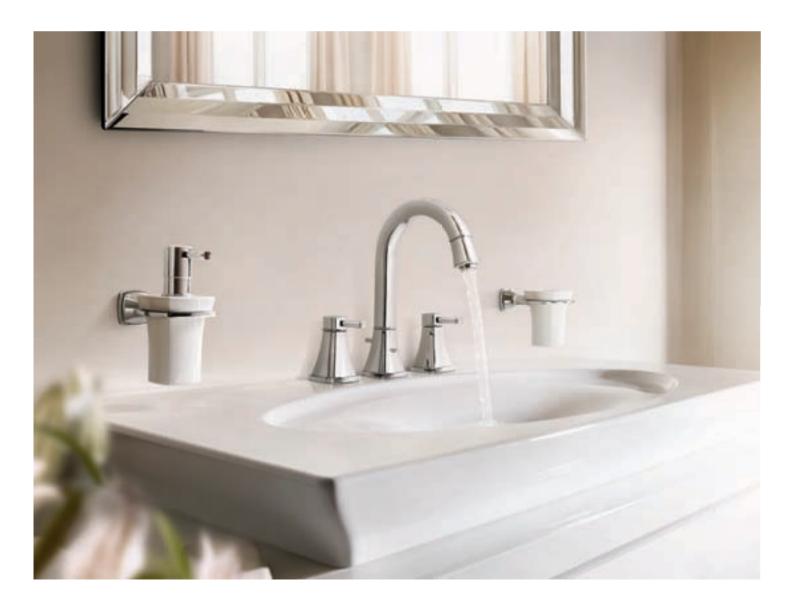

Inspired by the squircle, the GROHE Grandera<sup>™</sup> collection combines circular and square shapes in an innovative design that is both elegant and powerful, timeless and modern. The result - unique faucets and showers that seem to defy the laws of geometry. Edges, arcs, lines, squares – all blend fluidly into each other to provide the perfect backdrop for water in all its beauty.

## WELCOME HOME TO TIMELESS ELEGANCE

Fluidity in design: the GROHE Grandera<sup>™</sup> collection is all about fluid shapes and combines round and square elements harmoniously. Some might see this as bowing to modern architecture, but it's so much more. Grandera<sup>™</sup> is a completely new design idiom of such innovation that it blurs the boundaries between simple, straight shapes and opulent, round shapes. From the trapezoidal base to the round outlet, Grandera<sup>™</sup> breaks new ground and in this way yields a clean, new design that is pleasing yet powerful, and above all timelessly elegant.

### CHROME

Bright and precise – the Grandera<sup>™</sup> collection in the chrome finish casts your bathroom in a very special light. And for a very, very long time. GROHE SilkMove® technology ensures ultimate ease of use.