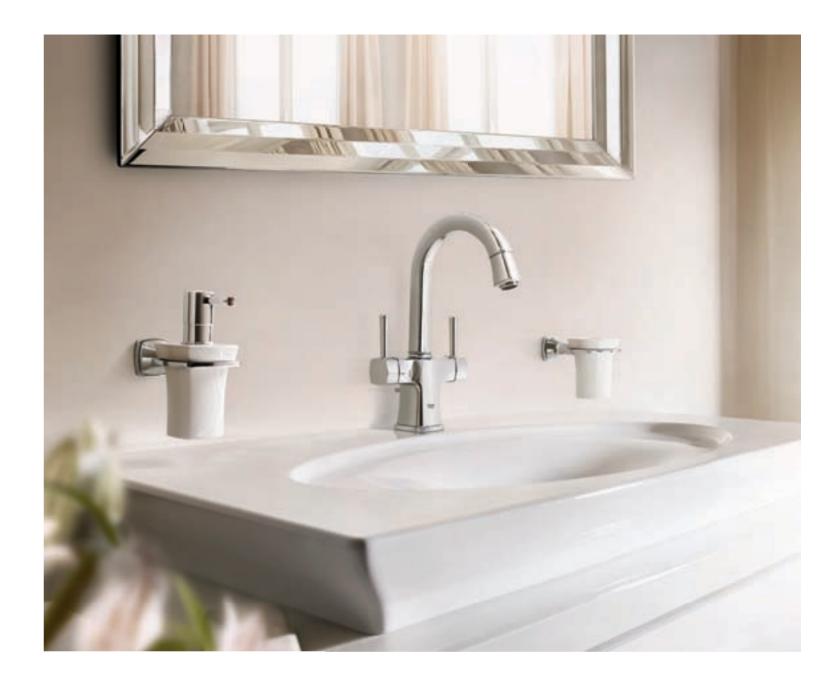

### RIGHT DOWN TO THE SMALLEST DETAIL

In addition to the perfectly shaped faucets and showers, GROHE Grandera<sup>™</sup> also features a wide range of stylish accessories perfectly tailored to the collection. An elegant lamp, soap dispenser or tooth brush tumbler not only complete the design scheme in your bathroom, but also enhance comfort thanks to their considered placement.

## FOR PERFECTLY TAILORED SOLUTIONS

One of the guiding principles in the development of the Grandera<sup>™</sup> collection was to afford you complete freedom in planning and designing your bathroom. Only then can you realise your visions of design and comfort right the way through the bathroom without having to accept any compromises. Our perfectly tailored solutions offer you everything you need to make your dream bathroom a reality – from the faucets to the soap dispenser.