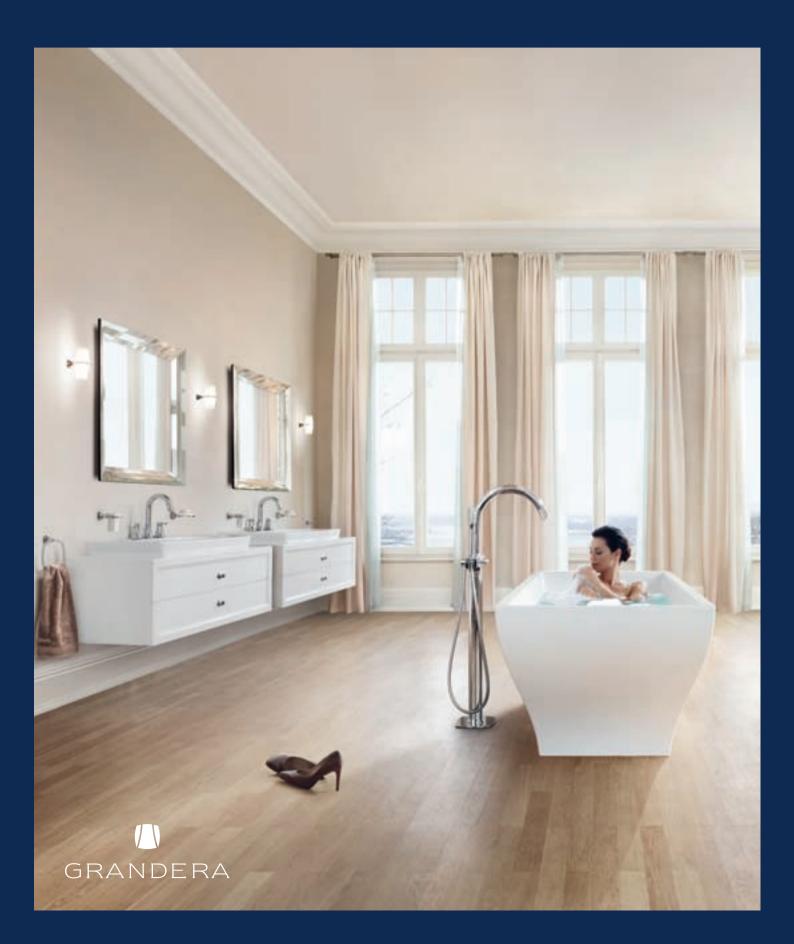

## WELCOME HOME TO GROHE GRANDERA™

Home is less a specific place and more a certain feeling. A feeling of familiarity, comfort and security. Somewhere you can recharge your batteries, rest and relax - a place of retreat. Somewhere everything is exactly as it should be. Every detail just right. From the ceiling light to the floorboards. Nothing left to chance. Especially not in the bathroom, your own personal spa area. Welcome home. With GROHE Grandera<sup>™</sup>.

Inspired by the squircle, the GROHE Grandera<sup>™</sup> collection combines circular and square shapes in an innovative design that is both elegant and powerful, timeless and modern. The result - unique faucets and showers that seem to defy the laws of geometry. Edges, arcs, lines, squares – all blend fluidly into each other to provide the perfect backdrop for water in all its beauty.

### COMPLETE FREEDOM

After a long, stressful day, there is nothing as relaxing as a soothing bath. For most people, a bath is a byword for pure relaxation and essential luxury. Free-standing baths are currently enjoying a resurgence in popularity, providing both a personal spa experience and an eye-catching design feature. With the floormounted, free-standing bath filler with hand shower, GROHE Grandera<sup>™</sup> offers you an individual solution that combines a high level of comfort and an innovative design in a unique way. As you would expect from GROHE.