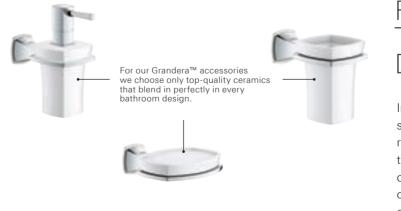

### RIGHT DOWN TO THE SMALLEST DETAIL

In addition to the perfectly shaped faucets and showers, GROHE Grandera<sup>™</sup> also features a wide range of stylish accessories perfectly tailored to the collection. An elegant lamp, soap dispenser or tooth brush tumbler not only complete the design scheme in your bathroom, but also enhance comfort thanks to their considered placement.