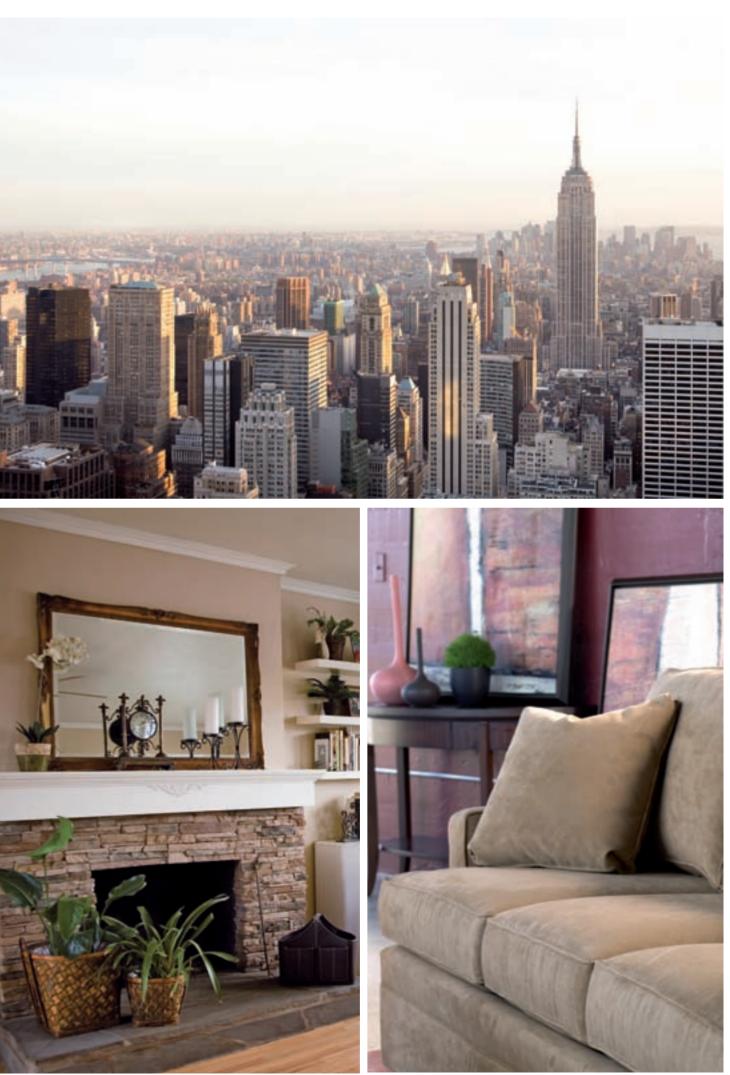

## WELCOME HOME TO GROHE GRANDERA™

Home is less a specific place and more a certain feeling. A feeling of familiarity, comfort and security. Somewhere you can recharge your batteries, rest and relax - a place of retreat. Somewhere everything is exactly as it should be. Every detail just right. From the ceiling light to the floorboards. Nothing left to chance. Especially not in the bathroom, your own personal spa area. Welcome home. With GROHE Grandera<sup>™</sup>.

## FOR PERFECTLY TAILORED SOLUTIONS

One of the guiding principles in the development of the Grandera<sup>™</sup> collection was to afford you complete freedom in planning and designing your bathroom. Only then can you realise your visions of design and comfort right the way through the bathroom without having to accept any compromises. Our perfectly tailored solutions offer you everything you need to make your dream bathroom a reality – from the faucets to the soap dispenser.

### RIGHT DOWN TO THE SMALLEST DETAIL

In addition to the perfectly shaped faucets and showers, GROHE Grandera<sup>™</sup> also features a wide range of stylish accessories perfectly tailored to the collection. An elegant lamp, soap dispenser or tooth brush tumbler not only complete the design scheme in your bathroom, but also enhance comfort thanks to their considered placement.