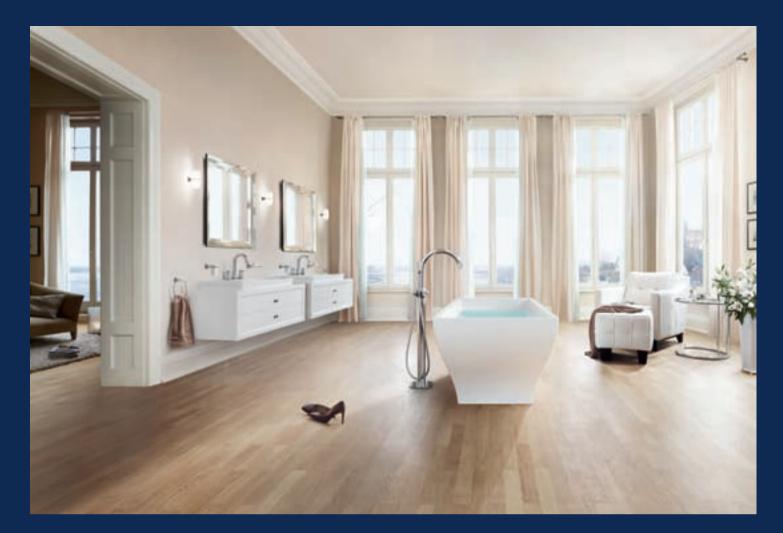

## WELCOME HOME TO GROHE GRANDERA™

Home is less a specific place and more a certain feeling. A feeling of familiarity, comfort and security. Somewhere you can recharge your batteries, rest and relax - a place of retreat. Somewhere everything is exactly as it should be. Every detail just right. From the ceiling light to the floorboards. Nothing left to chance. Especially not in the bathroom, your own personal spa area. Welcome home. With GROHE Grandera<sup>™</sup>.

### COMPLETE FREEDOM

After a long, stressful day, there is nothing as relaxing as a soothing bath. For most people, a bath is a byword for pure relaxation and essential luxury. Free-standing baths are currently enjoying a resurgence in popularity, providing both a personal spa experience and an eye-catching design feature. With the floormounted, free-standing bath filler with hand shower, GROHE Grandera<sup>™</sup> offers you an individual solution that combines a high level of comfort and an innovative design in a unique way. As you would expect from GROHE.