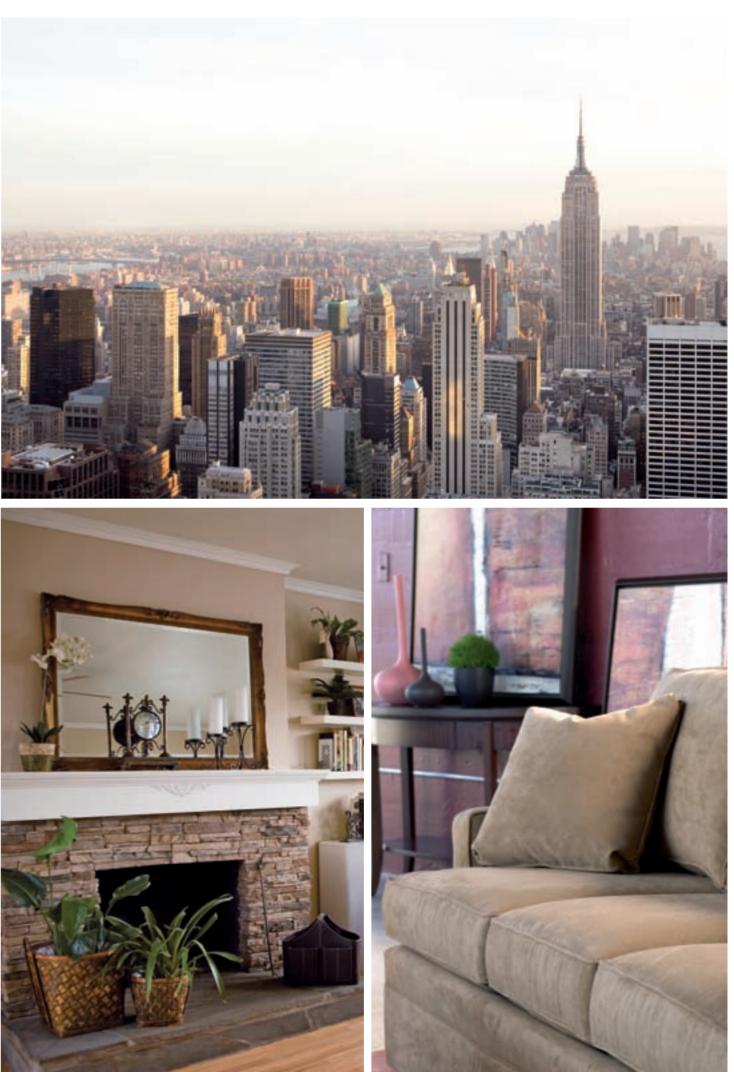

## WELCOME HOME TO WESTERN FLAIR

American design is traditionally associated with a rustic style, usually with a fresh and modern twist. In the bathroom too. As with the quilts and wooden Shaker furniture so reminiscent of Americana, the focus here is on high-quality craftsmanship. This is one of the reasons why the GROHE Grandera<sup>™</sup> collection is also so popular abroad too. The perfectly shaped faucets, showers and accessories in brushed nickel round out the bathroom design perfectly and make anyone using it immediately feel at home.