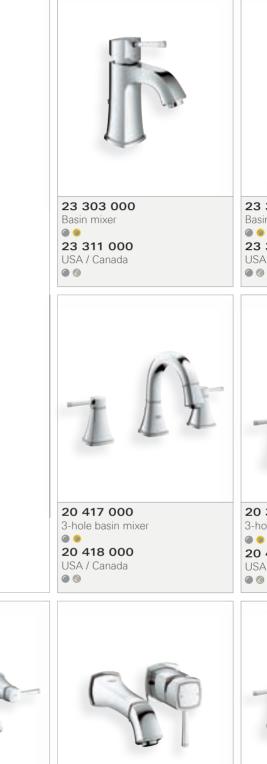

### **BASIN & BIDET**

20 414 000 I 20 415 000 3-hole basin mixer projection 177 mm | 234 mm @ ● 20 416 000 USA / Canada projection 234 mm @ @

19 929 000 I 19 930 000 3-hole basin mixer projection 177 mm | 234 mm @ @ 19 931 000 USA / Canada projection 234 mm @ @

23 313 000 Basin mixer for free-standing basins 23 314 000 USA / Canada