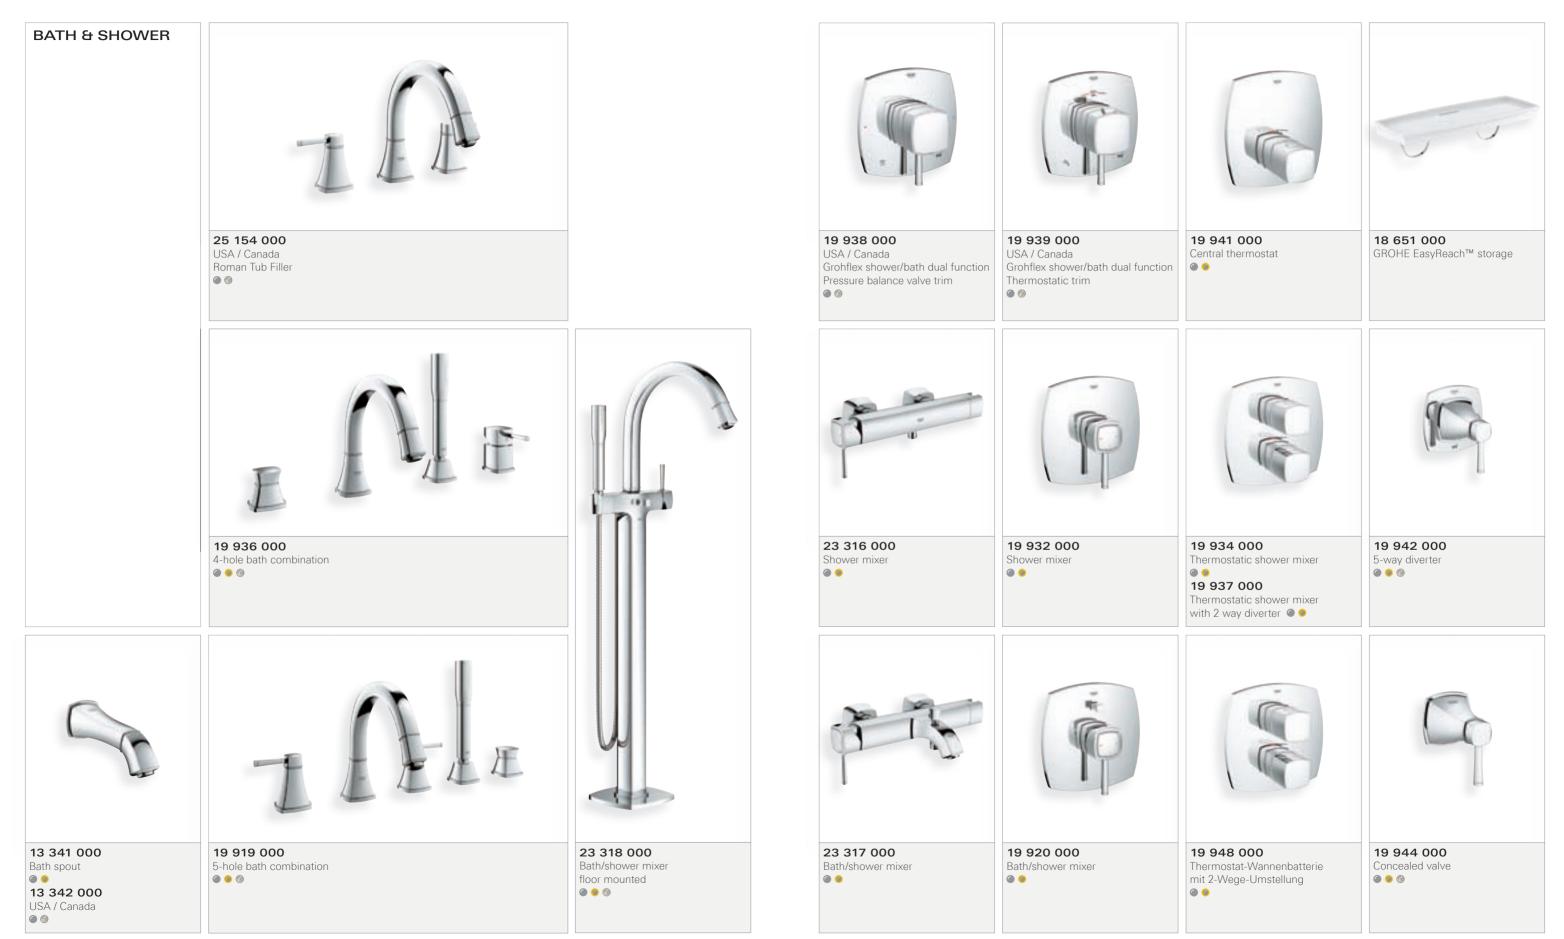

### **BASIN & BIDET**

20 414 000 I 20 415 000 3-hole basin mixer projection 177 mm | 234 mm @ ● 20 416 000 USA / Canada projection 234 mm @ @

19 929 000 I 19 930 000 3-hole basin mixer projection 177 mm | 234 mm @ @ 19 931 000 USA / Canada projection 234 mm @ @

23 313 000 Basin mixer for free-standing basins 23 314 000 USA / Canada