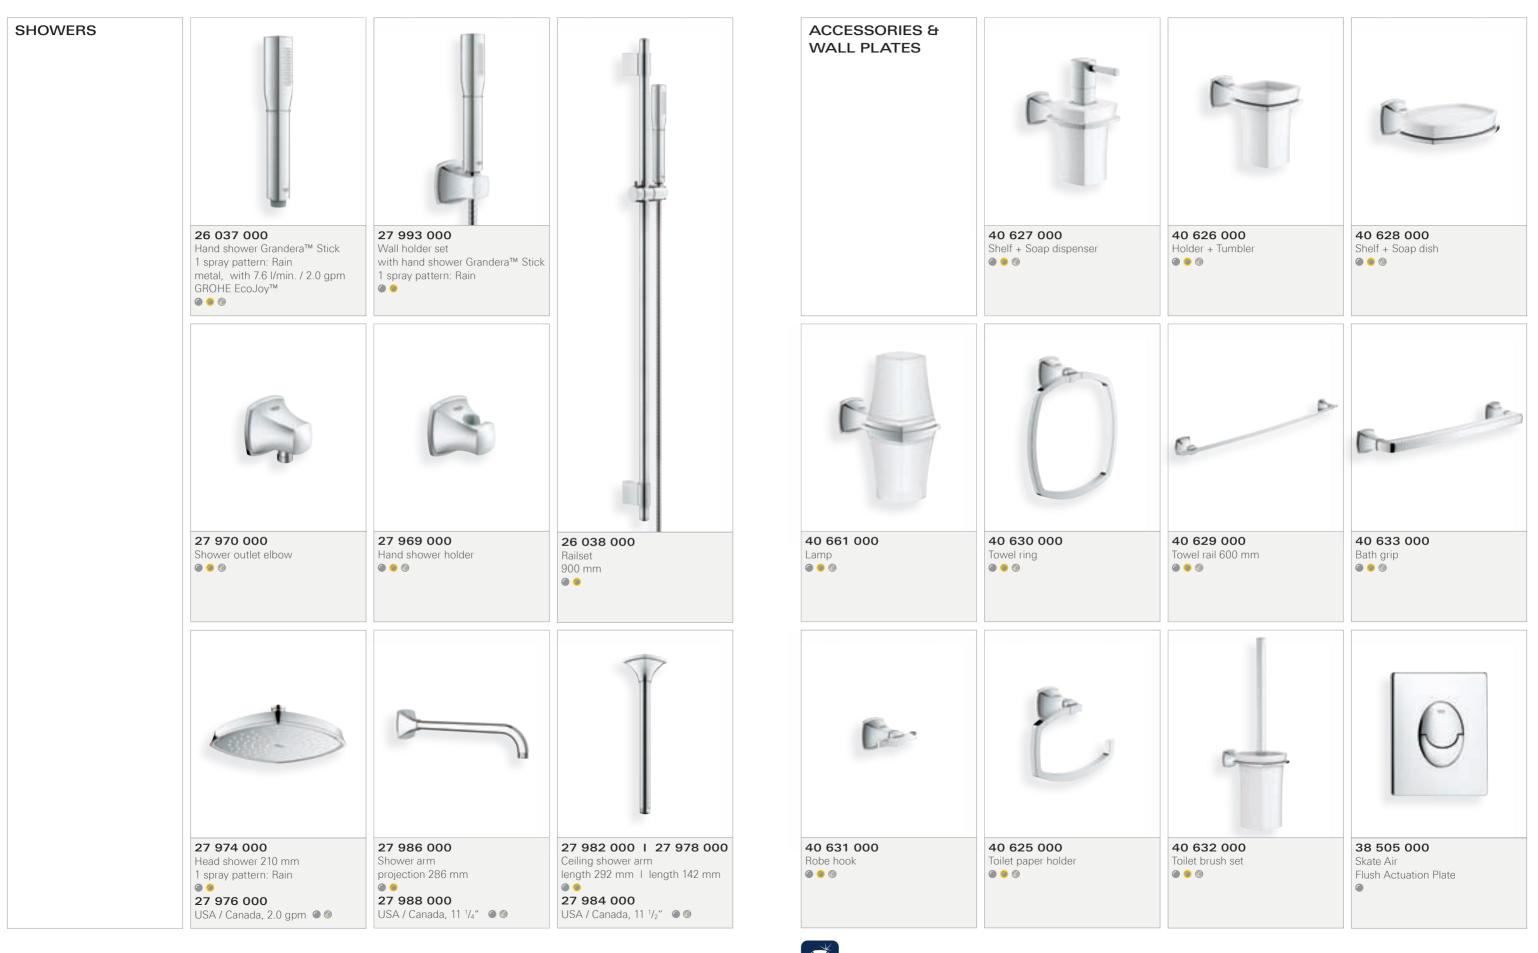

### RIGHT DOWN TO THE SMALLEST DETAIL

In addition to the perfectly shaped faucets and showers, GROHE Grandera<sup>™</sup> also features a wide range of stylish accessories perfectly tailored to the collection. An elegant lamp, soap dispenser or tooth brush tumbler not only complete the design scheme in your bathroom, but also enhance comfort thanks to their considered placement.

## WELCOME HOME THE WAY YOU ALWAYS ENVISAGED IT

GROHE Grandera<sup>™</sup> offers all you need to make your bathroom everything you always envisaged. Regardless of whether your bathroom design centres on personal care, regeneration or relaxation. Why not add a Grandera<sup>™</sup> hand shower or head shower for a whole new showering experience? GROHE DreamSpray<sup>®</sup> technology ensures an even flow of water at the perfect temperature through each and every nozzle. And in addition uses much less water. The GROHE EcoJoy<sup>™</sup> feature not only helps you to save water and in this way conserve our natural resources, but also to reduce your own energy consumption since less water needs to be heated.