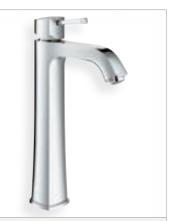

### **BASIN & BIDET**

20 414 000 I 20 415 000 3-hole basin mixer projection 177 mm | 234 mm @ ● 20 416 000 USA / Canada projection 234 mm @ @

19 929 000 I 19 930 000 3-hole basin mixer projection 177 mm | 234 mm @ @ 19 931 000 USA / Canada projection 234 mm @ @

23 313 000 Basin mixer for free-standing basins 23 314 000 USA / Canada