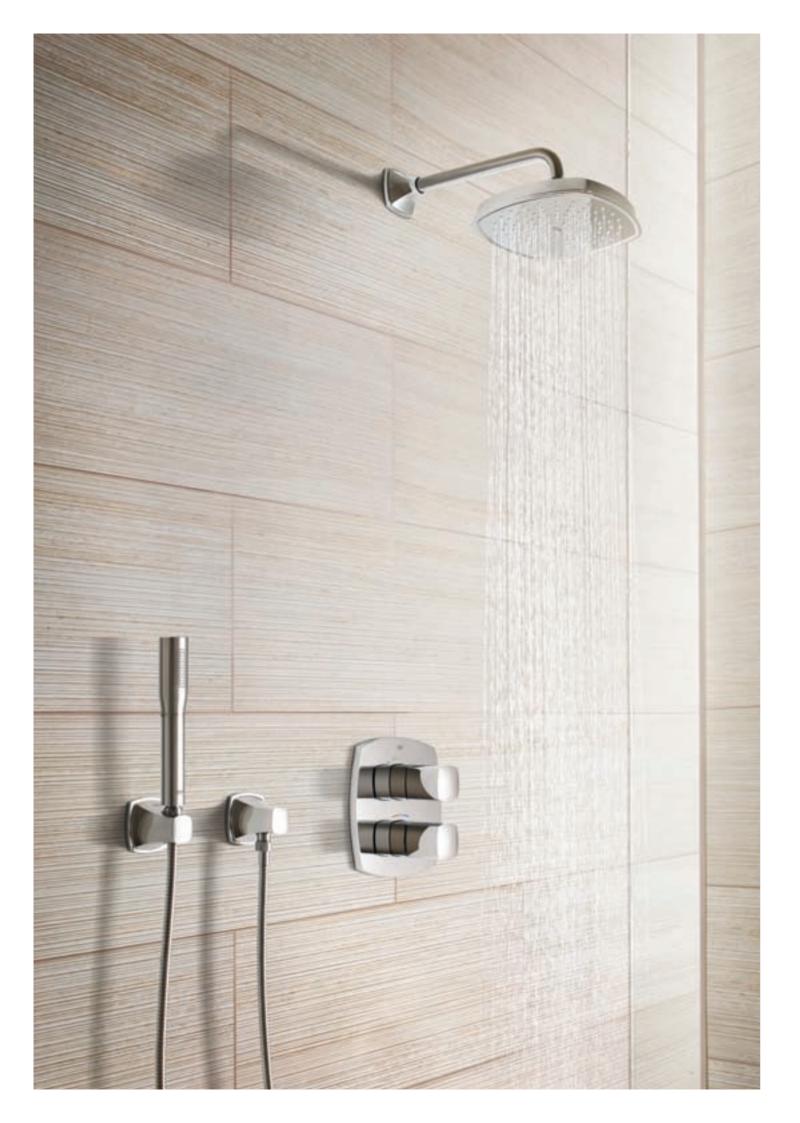

## WELCOME HOME THE WAY YOU ALWAYS ENVISAGED IT

GROHE Grandera<sup>™</sup> offers all you need to make your bathroom everything you always envisaged. Regardless of whether your bathroom design centres on personal care, regeneration or relaxation. Why not add a Grandera<sup>™</sup> hand shower or head shower for a whole new showering experience? GROHE DreamSpray<sup>®</sup> technology ensures an even flow of water at the perfect temperature through each and every nozzle. And in addition uses much less water. The GROHE EcoJoy<sup>™</sup> feature not only helps you to save water and in this way conserve our natural resources, but also to reduce your own energy consumption since less water needs to be heated.