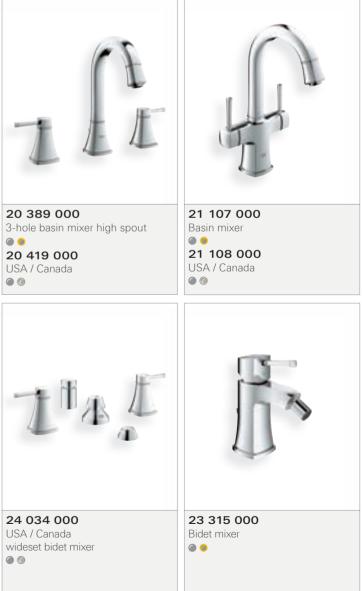

### **BASIN & BIDET**

20 414 000 I 20 415 000 3-hole basin mixer projection 177 mm | 234 mm @ ● 20 416 000 USA / Canada projection 234 mm @ @

19 929 000 I 19 930 000 3-hole basin mixer projection 177 mm | 234 mm @ @ 19 931 000 USA / Canada projection 234 mm @ @

23 313 000 Basin mixer for free-standing basins 23 314 000 USA / Canada