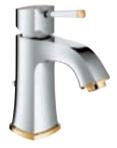

### CHROME

Bright and precise – the Grandera<sup>™</sup> collection in the chrome finish casts your bathroom in a very special light. And for a very, very long time. GROHE SilkMove® technology ensures ultimate ease of use.

### CHROME / GOLD

Luxurious and elegant - the chrome/gold finish is the quintessence of style and comfort. Gold accents on the base, spout and lever demonstrate Grohe's attention to detail and passion for extraordinary design. GROHE StarLight® technology means that our faucets are particularly scratch-resistant and keep their shine for years.