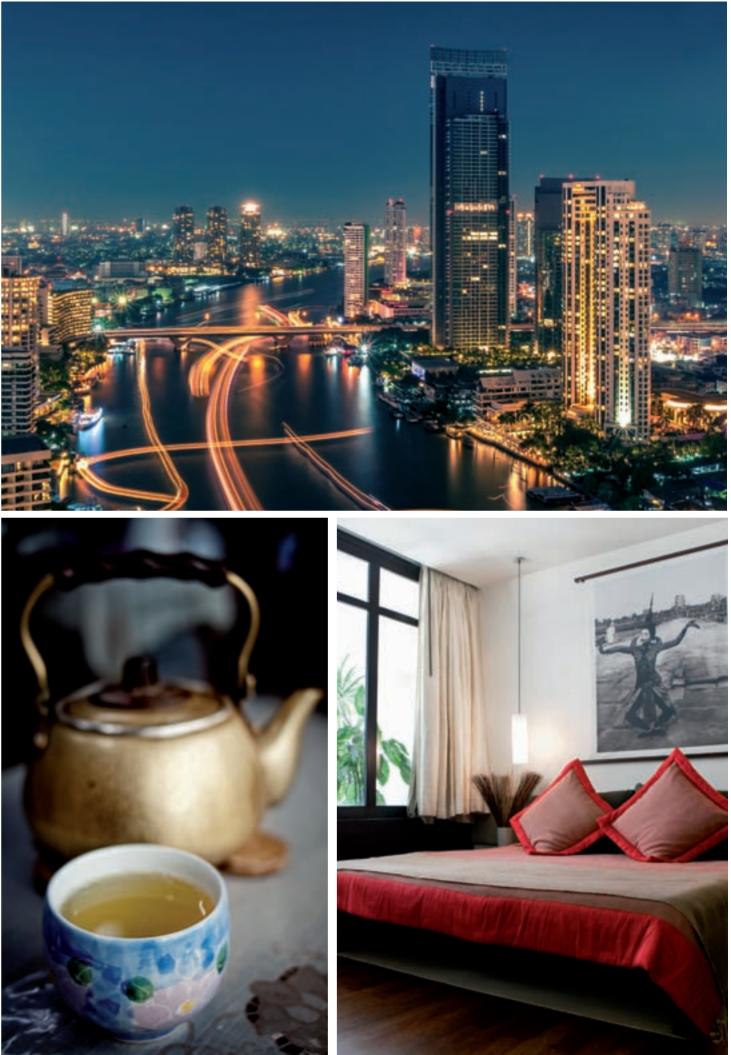

# WELCOME HOME AROUND THE WORLD

Asian bathroom design is valued the world over for its simple, linear elegance. Just like the GROHE Grandera™ collection, it centres on clean edges and fluent shapes, which is why our faucets, showers and accessories are also proving popular in the East. The chrome/gold finish in particular blends seamlessly and without exception into the Asian style. This is because the colour gold stands for balance in Asian culture, making it the perfect choice for designing your own personal spa retreat.