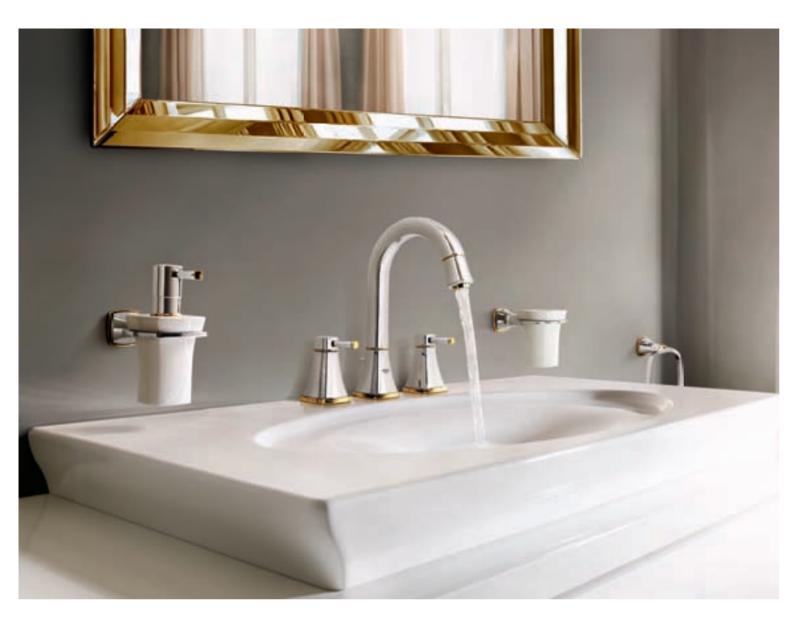

### CHROME / GOLD

Luxurious and elegant - the chrome/gold finish is the quintessence of style and comfort. Gold accents on the base, spout and lever demonstrate Grohe's attention to detail and passion for extraordinary design. GROHE StarLight® technology means that our faucets are particularly scratch-resistant and keep their shine for years.