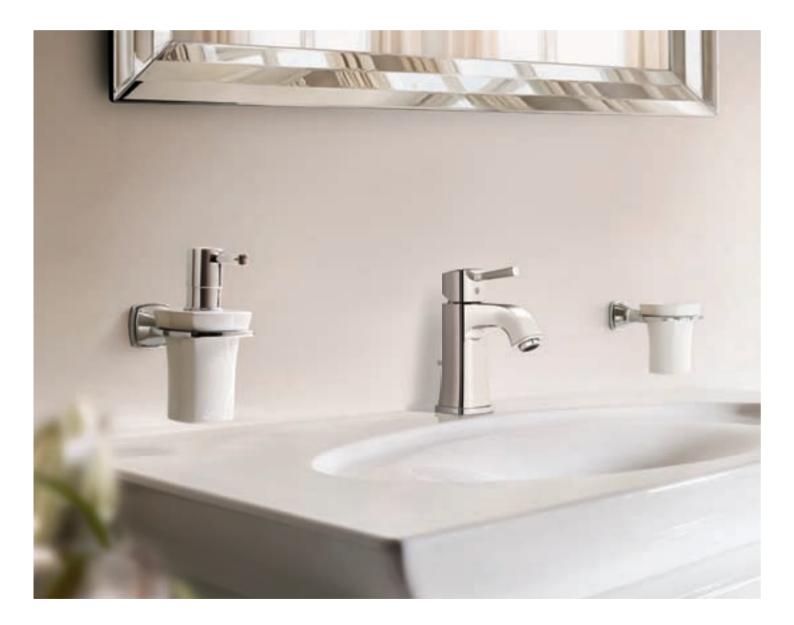

Inspired by the squircle, the GROHE Grandera<sup>™</sup> collection combines circular and square shapes in an innovative design that is both elegant and powerful, timeless and modern. The result - unique faucets and showers that seem to defy the laws of geometry. Edges, arcs, lines, squares – all blend fluidly into each other to provide the perfect backdrop for water in all its beauty.

Like all GROHE SPA® collections, Grandera<sup>™</sup> is manufactured in Germany. This enables us to guarantee extraordinary quality as well as the perfect aesthetic. The finishes are extremely scratch-resistant and never lose their shine, even when subjected to heavy use and frequent cleaning. Regardless of whether you opt for a finish in chrome, chrome/gold or brushed nickel. Grandera<sup>™</sup> also features the proven GROHE SilkMove® technology for a lifetime of smooth and precise handling.

### CHROME

Bright and precise – the Grandera<sup>™</sup> collection in the chrome finish casts your bathroom in a very special light. And for a very, very long time. GROHE SilkMove® technology ensures ultimate ease of use.